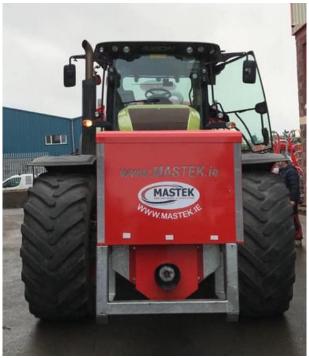

# MASTEK SUPER-PTO COMPRESSOR

### Concept

Mastek super-PTO compressor is especially designed for blowing out up to 3km of hose quickly. Its compact units are oil-injected screw compressor modules that integrate with the main parts of the compressor system. This is the best possible way to build a reliable, compact and cost-efficient screw compressor with ultimate eficiency, low noise and highest quality standard.

#### **Technical Data**

- » 250 CFM / 7080 L/min at 1400 rpm
- » Operates at 8 bar(g) Or 116 psi(g)
- » Non-return valve