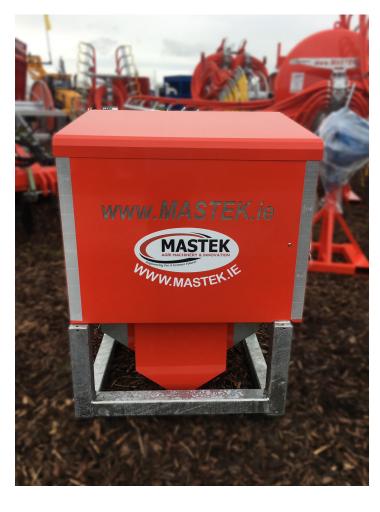

# MASTEK SUPER-PTO COMPRESSOR

### Concept

Mastek super-PTO compressor is especially designed for blowing out up to 3km of hose quickly. Its compact units are oil-injected screw compressor modules that integrate with the main parts of the compressor system. This is the best possible way to build a reliable, compact and cost-efficient screw compressor with ultimate eficiency, low noise and highest quality standard.

#### **Technical Data**

- » 250 CFM / 7080 L/min at 1400 rpm
- » Operates at 8 bar(g) Or 116 psi(g)
- » Non-return valve