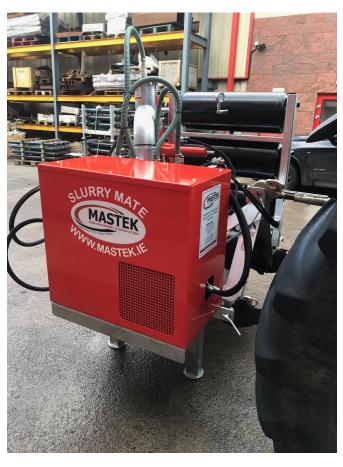

# MASTEK HYDRAULIC-DRIVEN COMPRESSOR

### Concept

Mastek hydraulic-driven compressor is especially designed for blowing out up to 1.4km of hose quickly. Its compact units are oil-injected screw compressor modules that integrate with the main parts of the compressor system. This is the best possible way to build a reliable, compact and cost-efficient screw compressor with ultimate eficiency, low noise and highest quality standard.

### **Technical Data**

- » 150 CFM / 4248 L/min
- » Operates at 7 bar(q) Or 101.5 psi(q)
- » Non-return valve
- » Requires hydraulic flow of 95 litres/min

### **Optional Extra**

» Storage tank