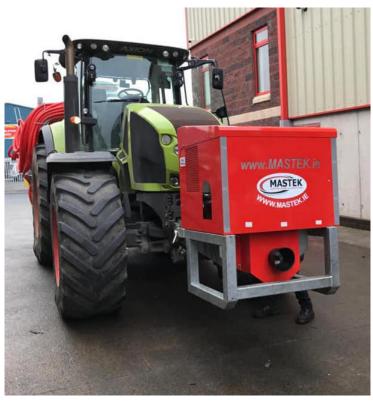

# MASTEK SUPER-PTO COMPRESSOR

### Concept

Mastek super-PTO compressor is especially designed for blowing out up to 3km of hose quickly. Its compact units are oil-injected screw compressor modules that integrate with the main parts of the compressor system. This is the best possible way to build a reliable, compact and cost-efficient screw compressor with ultimate eficiency, low noise and highest quality standard.

#### **Technical Data**

- » 250 CFM / 7080 L/min at 1400 rpm
- » Operates at 8 bar(g) Or 116 psi(g)
- » Non-return valve