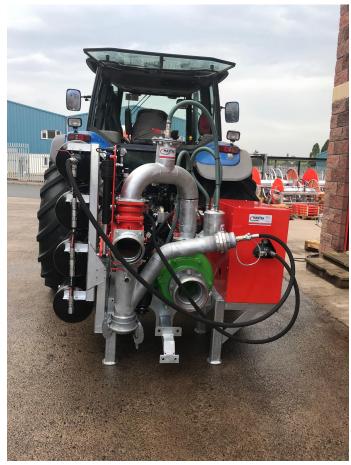

# MASTEK SUPER-PTO COMPRESSOR

### Concept

Mastek super-PTO compressor is especially designed for blowing out up to 3km of hose quickly. Its compact units are oil-injected screw compressor modules that integrate with the main parts of the compressor system. This is the best possible way to build a reliable, compact and cost-efficient screw compressor with ultimate eficiency, low noise and highest quality standard.

#### **Technical Data**

- » 250 CFM / 7080 L/min at 1400 rpm
- » Operates at 8 bar(g) Or 116 psi(g)
- » Non-return valve